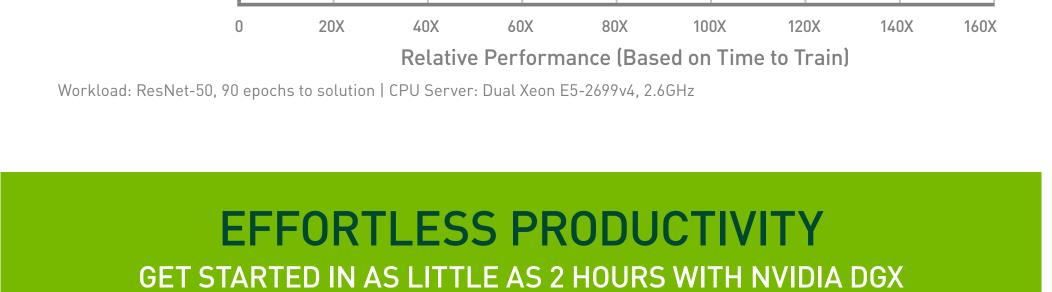

### DGX-1 with 5.1 Hours, 140X faster Tesla V100 8X GPU Server 15.5 Hours, 46X faster

NVIDIA DGX-1 Delivers 140X Faster Deep Learning Training