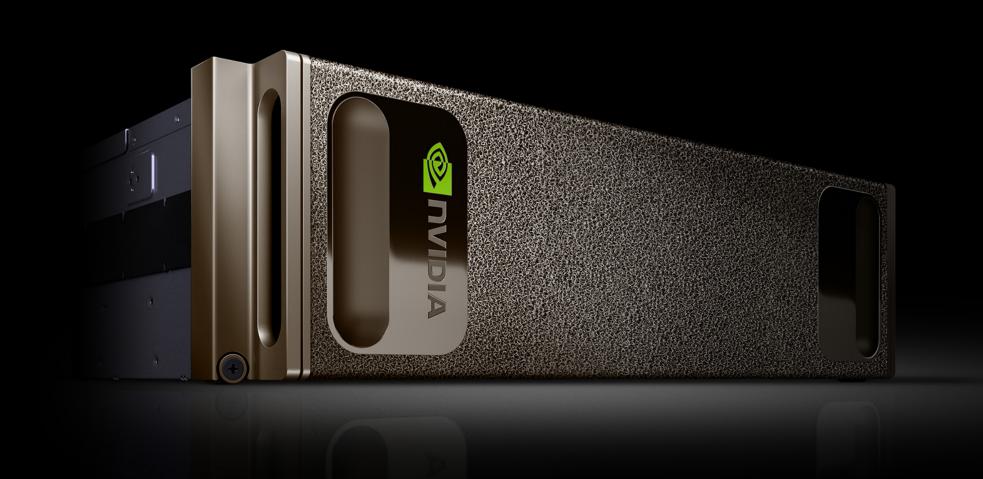

## NVIDIA® DGX™ ESSENTIAL INSTRUMENT OF AI RESEARCH

# E5-2698 v4 2.2 GHz

**6. STREAMING CACHE** 4X 1.92 TB SSDs RAID 0

POWERED BY 8 NVIDIA TESLA V100 GPUs

BUILT ON THE LATEST NVIDIA VOLTA™ GPU ARCHITECTURE

CPU-Only Server

of their respective owners.