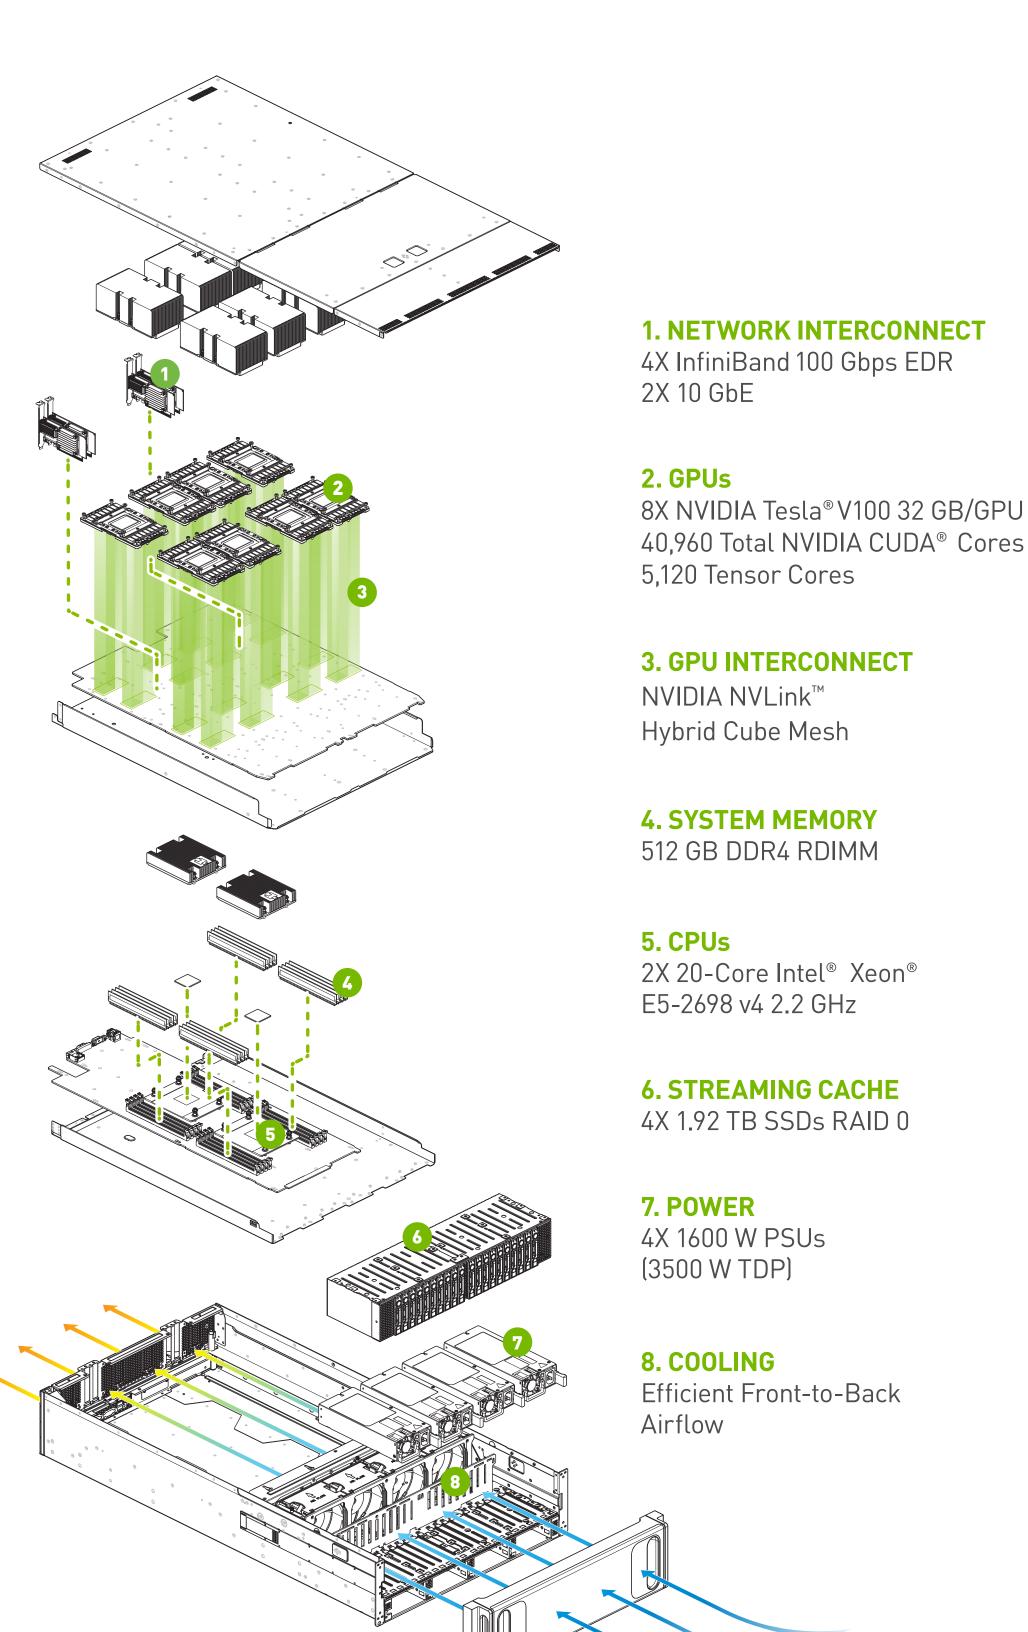

NVIDIA Container Runtime for Docker

**NVIDIA** Driver

**GPU DRIVER** 

Host OS

SYSTEM

**SOFTWARE** 

**HARDWARE** 

3. GPU INTERCONNECT

**4. SYSTEM MEMORY** 512 GB DDR4 RDIMM

# E5-2698 v4 2.2 GHz

**6. STREAMING CACHE** 4X 1.92 TB SSDs RAID 0

POWERED BY 8 NVIDIA TESLA V100 GPUs

BUILT ON THE LATEST NVIDIA VOLTA™ GPU ARCHITECTURE

CPU-Only Server

of their respective owners.